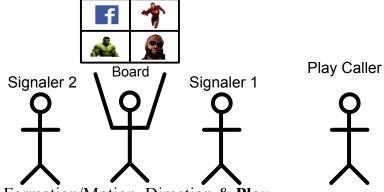

### **Sideline Communication**

### Signaler Alignment & Protocol:

Signaler 1: Live: Formation/Motion, Direction & Play (Red/Black, Green/Brown, Orange/Purple, \$) – Look to signaler 1

**Signaler 2:** Live: Formation/Motion, & **Play (DROPBACK, QUICKS, SPRINTS, SCREENS)** (White/Blue) – Look to signaler 2 **(Only 2 Colors)** 

**Board: Top Left Box Will give you Color/Direction** 